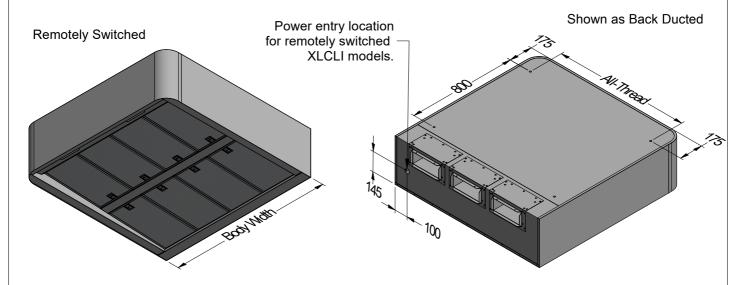

## **XL Clifton**Technical Specification Sheet

**XLCLI** 

Wall Mounted

PLEASE CONTACT YOUR LOCAL QASAIR RETAILER FOR DUCTING.
XL CLIFTON MODELS COMES TOP DUCTED AND CAN BE CONVERTED TO BACK DUCTING ON SITE BY THE INSTALLER.

PLEASE NOTE "R" AT THE END OF THE MODEL No. DENOTES REMOTELY SWITCHED FOR REMOTELY SWITCHED MODELS SWITCHING IS NOT SUPPLIED ELECTRICAL CONNECTION IS MADE AT JUNCTION BOX INSIDE RANGEHOOD

| Model                     | XLCLI 1200L-3<br>XLCLI 1200L-3 R | XLCLI 1500L-3<br>XLCLI 1500L-3 R | Model                           | XLCLI 1200L-3<br>XLCLI 1200L-3 R | XLCLI 1500L-3<br>XLCLI 1500L-3 R |
|---------------------------|----------------------------------|----------------------------------|---------------------------------|----------------------------------|----------------------------------|
| Body Width                | 1200mm                           | 1500mm                           | Filter Size                     | 272mm x 480mm                    | 272mm x 480mm                    |
| Motor Box /<br>Flue Width | N/A                              | N/A                              | Conversion<br>Top/Back Back/Top | YES                              | YES                              |
| Motor Qty                 | 3                                | 3                                | <b>Electrical Connection</b>    | Junction Box                     | Junction Box                     |
| LED Light                 | Cool                             | Cool                             | Minimum Height<br>(H =)         | N/A                              | N/A                              |
| Nightlight                | NO                               | NO                               | Maximum Height<br>(H =)         | N/A                              | N/A                              |
| Light Qty                 | 2                                | 3                                | Coating<br>Available            | N/A                              | N/A                              |
| Light Centres             | 545mm                            | 459mm                            | All-thread<br>Fixing Centres    | 1000mm                           | 1300mm                           |
| Filter Qty                | 8                                | 10                               | Corner Type                     | Round                            | Round                            |
| ACWMLR                    |                                  |                                  | Condari Pty Ltd.                | Version: A 13/09/2023F           | <b>Page</b> 1 of 1               |