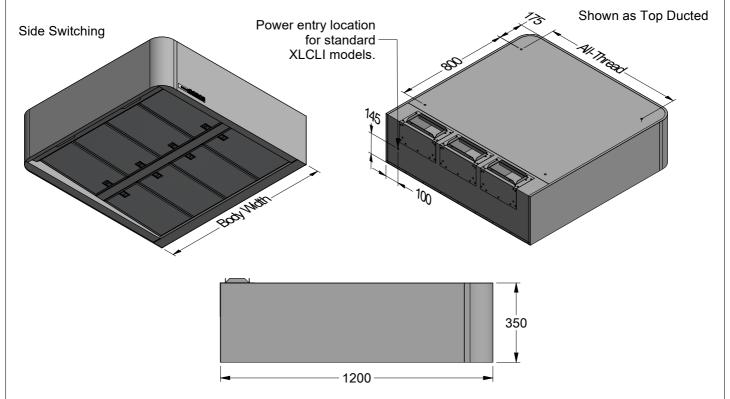

## **XL Clifton**Technical Specification Sheet

**XLCLI** 

Wall Mounted

PLEASE CONTACT YOUR LOCAL QASAIR RETAILER FOR DUCTING.
XL CLIFTON MODELS COMES TOP DUCTED AND CAN BE CONVERTED TO BACK DUCTING ON SITE BY THE INSTALLER.

PLEASE NOTE "R" AT THE END OF THE MODEL No. DENOTES REMOTELY SWITCHED FOR REMOTELY SWITCHED MODELS SWITCHING IS NOT SUPPLIED ELECTRICAL CONNECTION IS MADE AT JUNCTION BOX INSIDE RANGEHOOD

| Model                     | XLCLI 1200L-3<br>XLCLI 1200L-3 R | XLCLI 1500L-3<br>XLCLI 1500L-3 R | Model                           | XLCLI 1200L-3<br>XLCLI 1200L-3 R | XLCLI 1500L-3<br>XLCLI 1500L-3 R |
|---------------------------|----------------------------------|----------------------------------|---------------------------------|----------------------------------|----------------------------------|
| Body Width                | 1200mm                           | 1500mm                           | Filter Size                     | 272mm x 480mm                    | 272mm x 480mm                    |
| Motor Box /<br>Flue Width | N/A                              | N/A                              | Conversion<br>Top/Back Back/Top | YES                              | YES                              |
| Motor Qty                 | 3                                | 3                                | <b>Electrical Connection</b>    | Junction Box                     | Junction Box                     |
| LED Light                 | Cool                             | Cool                             | Minimum Height<br>(H =)         | N/A                              | N/A                              |
| Nightlight                | NO                               | NO                               | Maximum Height<br>(H =)         | N/A                              | N/A                              |
| Light Qty                 | 2                                | 3                                | Coating<br>Available            | N/A                              | N/A                              |
| Light Centres             | 545mm                            | 459mm                            | All-thread<br>Fixing Centres    | 1000mm                           | 1300mm                           |
| Filter Qty                | 8                                | 10                               | Corner Type                     | Round                            | Round                            |
| ACWMLR                    |                                  |                                  | Condari Pty Ltd.                | Version: A 13/09/2023F           | <b>Page</b> 1 of 1               |